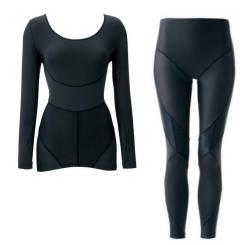

### **Functional Inner Fashion : Spirited Days by "Wearing + Moving"**

Products developed by our unique technique and certain theory, bring you active days.

Girdle for belly and thigh support

Bottom wear for knee support

Inner and bottom wear for diet

Inner wear for beautiful posture

Inner wear for shoulder stretch